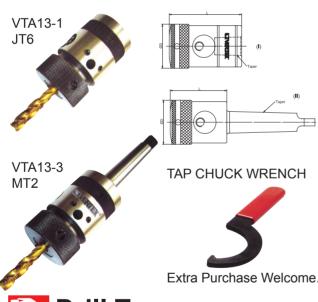

## **Tap Chuck Series**

- THE DESIGN CAN PREVENT THE TAPS CHUCK FROM LOOSENING AFTER TAPPING.
- SUIT FOR VARIOUS TAPS. LARGE TAPPING CAPACITY. HIGH POWER TORSION.

Unit:mm

|   | ORDER<br>NO. |    | TAPPING<br>CAPABILITY |             | D  | L  | Taper | N.W  | CODE<br>NO. |  |
|---|--------------|----|-----------------------|-------------|----|----|-------|------|-------------|--|
|   | NO.          |    | mm                    | inch        |    |    |       | (kg) | NO.         |  |
|   | VTA13-1      | I  | M2-M12                | W1/8"~W1/2" | 47 | 70 | J6    | 0.55 | 3404-000    |  |
|   | VTA13-2      | I  |                       |             | 47 | 70 | B16   | 0.76 | 3404-007    |  |
|   | VTA13-3      | II |                       |             | 47 | 58 | MT2   | 0.76 | 3404-008    |  |
|   | VTA16-1      | Ι  | M3-M16                | W1/8"~W5/8" | 54 | 80 | J3    | 1    | 3404-016    |  |
|   | VTA16-2      | I  |                       |             | 54 | 80 | B18   | 1    | 3404-017    |  |
| · | VTA16-3      | II |                       |             | 54 | 63 | MT2   | 0.9  | 3404-018    |  |
|   | VTA16-4      | II |                       |             | 54 | 63 | MT3   | 1.1  | 3404-019    |  |