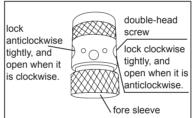

## **Tap Chuck Series**

- THE DESIGN CAN PREVENT THE TAPS CHUCK FROM LOOSENING AFTER TAPPING.
- SUIT FOR VARIOUS TAPS. LARGE TAPPING CAPACITY. HIGH POWER TORSION.

Unit:mm

|   | ORDER<br>NO. |    | TAPPING<br>CAPABILITY |             | D  | L  | Taper | N.W  | CODE<br>NO. |  |
|---|--------------|----|-----------------------|-------------|----|----|-------|------|-------------|--|
|   | NO.          |    | mm                    | inch        |    |    |       | (kg) | NO.         |  |
|   | VTA13-1      | I  | M2-M12                | W1/8"~W1/2" | 47 | 70 | J6    | 0.55 | 3404-000    |  |
|   | VTA13-2      | I  |                       |             | 47 | 70 | B16   | 0.76 | 3404-007    |  |
|   | VTA13-3      | II |                       |             | 47 | 58 | MT2   | 0.76 | 3404-008    |  |
|   | VTA16-1      | Ι  | M3-M16                | W1/8"~W5/8" | 54 | 80 | J3    | 1    | 3404-016    |  |
|   | VTA16-2      | I  |                       |             | 54 | 80 | B18   | 1    | 3404-017    |  |
| · | VTA16-3      | II |                       |             | 54 | 63 | MT2   | 0.9  | 3404-018    |  |
|   | VTA16-4      | II |                       |             | 54 | 63 | MT3   | 1.1  | 3404-019    |  |